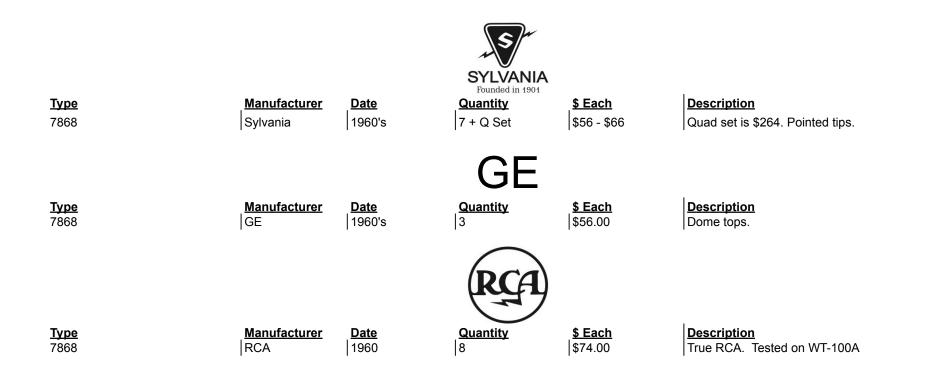

|                                  | S                               | Sylvan                                 | ia/Mis                      | sc. US                            | A                           |
|----------------------------------|---------------------------------|----------------------------------------|-----------------------------|-----------------------------------|-----------------------------|
| <b><u>Туре</u></b><br>6GW8/ECL86 | Manufacturer<br>Syvania/Misc.   | <b><u>Date</u></b><br> 1950's & 1960's | <b>Quantity</b><br>18       | <b>\$ Each</b><br> \$38 - \$88    | <b>Description</b>          |
|                                  |                                 |                                        | <u>6JN6</u>                 |                                   |                             |
|                                  |                                 |                                        | GE                          |                                   |                             |
| <u>Type</u><br>6JN6              | <u>Manufacturer</u><br> GE      | <u>Date</u><br> 1950's - 1960's        | <b>Quantity</b><br>20       | <u>\$ Each</u><br> \$32.00+       | Description<br>Pointed tip. |
|                                  |                                 | Wes                                    | stingh                      | ouse                              |                             |
| <u>Туре</u><br>6JN6              | Manufacturer<br>Westinghouse    | <b>Date</b><br> 1950's - 1960's        | Quantity<br>4               | <mark>\$ Each</mark><br>∣Call     | Description<br>Pointed tip. |
|                                  |                                 |                                        | RCA                         |                                   |                             |
| <u>Type</u><br>6JN6              | <u>Manufacturer</u><br> RCA     | <u>Date</u><br> 1950's - 1960's        | Quantity<br>18              | <b>\$ Each</b><br> \$34.00        | Description<br>Pointed tip. |
|                                  |                                 |                                        | SYLVANIA<br>Founded in 1901 |                                   |                             |
| <u>Type</u><br>6JN6              | <u>Manufacturer</u><br>Sylvania | <u>Date</u><br> 1950's - 1960's        | Quantity                    | <b><u>\$ Each</u></b><br> \$34.00 | Description<br>Pointed tip. |
|                                  |                                 |                                        | <u>7868</u>                 |                                   |                             |