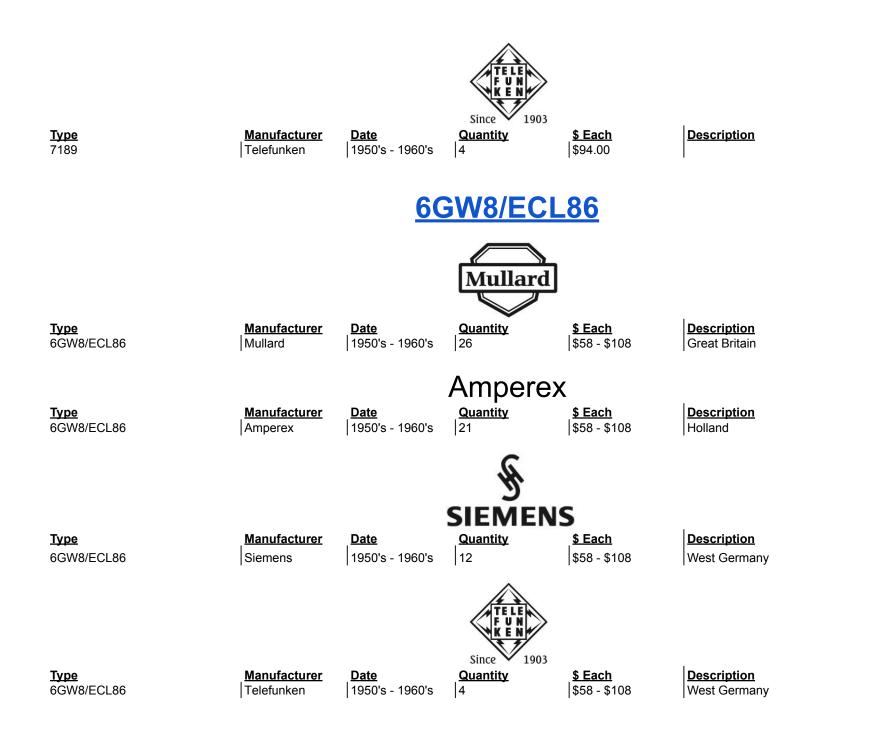

Pre-war Euro's. Same as above. Have you seen

|                                 |                              |                                 |                          |                           | the junk they are making now? Yikes!         |  |  |  |
|---------------------------------|------------------------------|---------------------------------|--------------------------|---------------------------|----------------------------------------------|--|--|--|
| Valvo                           |                              |                                 |                          |                           |                                              |  |  |  |
| <b><u>Type</u></b><br>6BQ5/EL84 | <u>Manufacturer</u><br>Valvo | <u>Date</u><br> 1960's          | <b>Quantity</b><br>1     | <u>\$ Each</u><br>\$88.00 | Description<br>Germany.                      |  |  |  |
|                                 |                              |                                 | 7400                     |                           |                                              |  |  |  |
|                                 |                              |                                 | <u>7189</u>              |                           |                                              |  |  |  |
|                                 |                              |                                 |                          |                           |                                              |  |  |  |
|                                 |                              |                                 | (RCA)                    |                           |                                              |  |  |  |
| <u>Type</u>                     | <u>Manufacturer</u>          | <u>Date</u>                     | Quantity                 | <u>\$ Each</u>            | Description                                  |  |  |  |
| 7189                            | RCA                          | 1950's - 1960's                 | 13                       | \$86.00                   | Classic Harrison, NJ. Tested on RCA WT-100A. |  |  |  |
|                                 |                              | Т                               | <b>UNG-S</b>             | OL                        |                                              |  |  |  |
|                                 |                              |                                 | vibration = test         |                           |                                              |  |  |  |
| <u>Type</u>                     | <u>Manufacturer</u>          | Date                            | ELECTRON TUE<br>Quantity | SES<br><u>\$ Each</u>     | Description                                  |  |  |  |
| 7189                            | Tung-Sol                     | 1950's - 1960's                 | Matched Set              | \$352.00 Set              | Perfect set of 4!                            |  |  |  |
|                                 |                              |                                 | GF                       |                           |                                              |  |  |  |
|                                 |                              |                                 | GE                       |                           |                                              |  |  |  |
| <u>Type</u><br>7189             | <u>Manufacturer</u><br>GE    | <u>Date</u><br> 1950's - 1960's | Quantity                 | <u>\$ Each</u><br>\$66.00 | Description<br>Classic oval plates.          |  |  |  |
|                                 | 1                            | 1                               |                          |                           |                                              |  |  |  |
| Amperex                         |                              |                                 |                          |                           |                                              |  |  |  |
| <u>Type</u><br>7189             | Manufacturer                 | <u>Date</u><br>1960's           | Quantity                 | <u>\$ Each</u><br>\$96.00 | Description                                  |  |  |  |
| 7189                            | Amperex<br>Amperex           | 1950's                          | 4                        | \$96.00 \$116.00          | O getter rings.<br>D getter rings.           |  |  |  |
|                                 |                              |                                 | 1                        | 1.                        |                                              |  |  |  |

|                                  | S                               | Sylvan                                 | ia/Mis                      | sc. US                            | A                           |
|----------------------------------|---------------------------------|----------------------------------------|-----------------------------|-----------------------------------|-----------------------------|
| <b><u>Туре</u></b><br>6GW8/ECL86 | Manufacturer<br>Syvania/Misc.   | <b><u>Date</u></b><br> 1950's & 1960's | <b>Quantity</b><br>18       | <b>\$ Each</b><br> \$38 - \$88    | <b>Description</b>          |
|                                  |                                 |                                        | <u>6JN6</u>                 |                                   |                             |
|                                  |                                 |                                        | GE                          |                                   |                             |
| <u>Type</u><br>6JN6              | <u>Manufacturer</u><br> GE      | <u>Date</u><br> 1950's - 1960's        | <b>Quantity</b><br>20       | <u>\$ Each</u><br> \$32.00+       | Description<br>Pointed tip. |
|                                  |                                 | Wes                                    | stingh                      | ouse                              |                             |
| <u>Туре</u><br>6JN6              | Manufacturer<br>Westinghouse    | <b>Date</b><br> 1950's - 1960's        | Quantity<br>4               | <mark>\$ Each</mark><br>∣Call     | Description<br>Pointed tip. |
|                                  |                                 |                                        | RCA                         |                                   |                             |
| <u>Type</u><br>6JN6              | <u>Manufacturer</u><br> RCA     | <u>Date</u><br> 1950's - 1960's        | Quantity<br>18              | <b>\$ Each</b><br> \$34.00        | Description<br>Pointed tip. |
|                                  |                                 |                                        | SYLVANIA<br>Founded in 1901 |                                   |                             |
| <u>Type</u><br>6JN6              | <u>Manufacturer</u><br>Sylvania | <u>Date</u><br> 1950's - 1960's        | Quantity                    | <b><u>\$ Each</u></b><br> \$34.00 | Description<br>Pointed tip. |
|                                  |                                 |                                        | <u>7868</u>                 |                                   |                             |