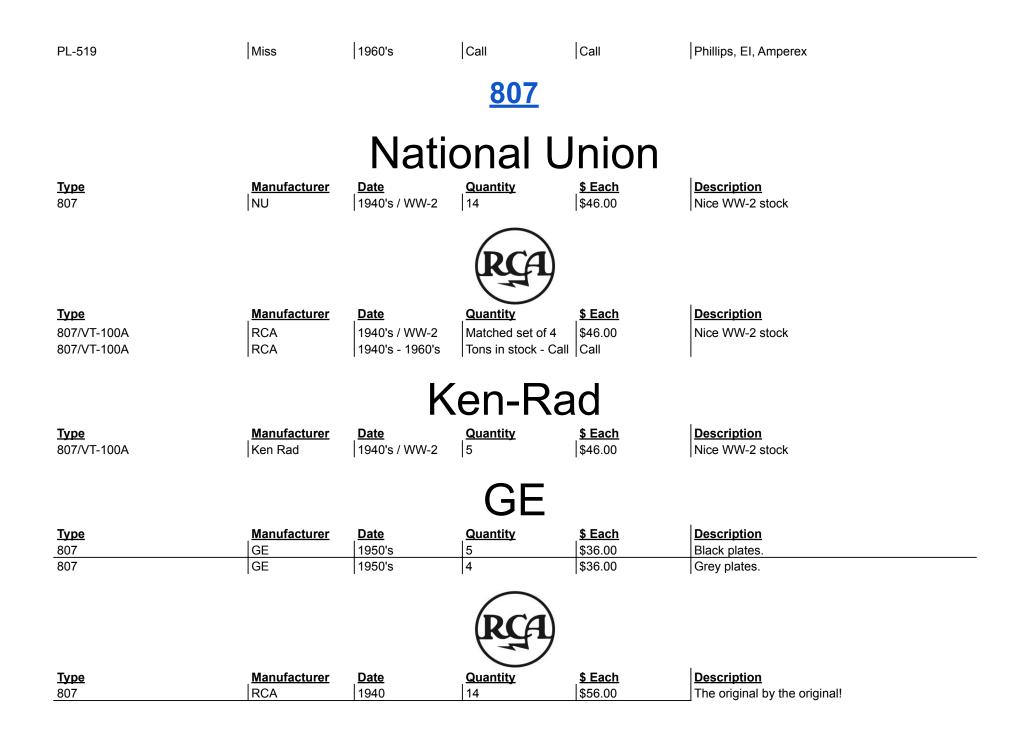

Description

<u>Type</u>

Manufacturer

Date

| 807                   | RCA                 | 1950             | 19              | \$46.00                 |                                                                           |
|-----------------------|---------------------|------------------|-----------------|-------------------------|---------------------------------------------------------------------------|
| 807                   | RCA                 | 1960             | 12              | \$46.00                 |                                                                           |
|                       |                     |                  | <u>7591</u>     |                         |                                                                           |
|                       |                     |                  | SYLVANI         | ۵                       |                                                                           |
| _                     |                     |                  | Founded in 1901 |                         |                                                                           |
|                       | Manufaaturar        | <u>Date</u>      | <u>Quantity</u> | <u>\$ Each</u>          | <b>Description</b>                                                        |
| <u>Type</u>           | <u>Manufacturer</u> |                  |                 | A701-1-                 |                                                                           |
| <u>Type</u><br>7591-A | Sylvania            | 1960's           | 12              | \$76ish                 | Several different branding. I can put together matched sets. Please call. |
| -                     |                     |                  |                 | \$76ish<br>\$84.00      |                                                                           |
| 7591-A                | Sylvania            | 1960's<br>1950's | 12              | \$84.00                 | matched sets. Please call.<br>First original version.                     |
| 7591-A                | Sylvania            | 1960's<br>1950's | 4               | \$84.00<br><b>10USC</b> | matched sets. Please call.<br>First original version.                     |