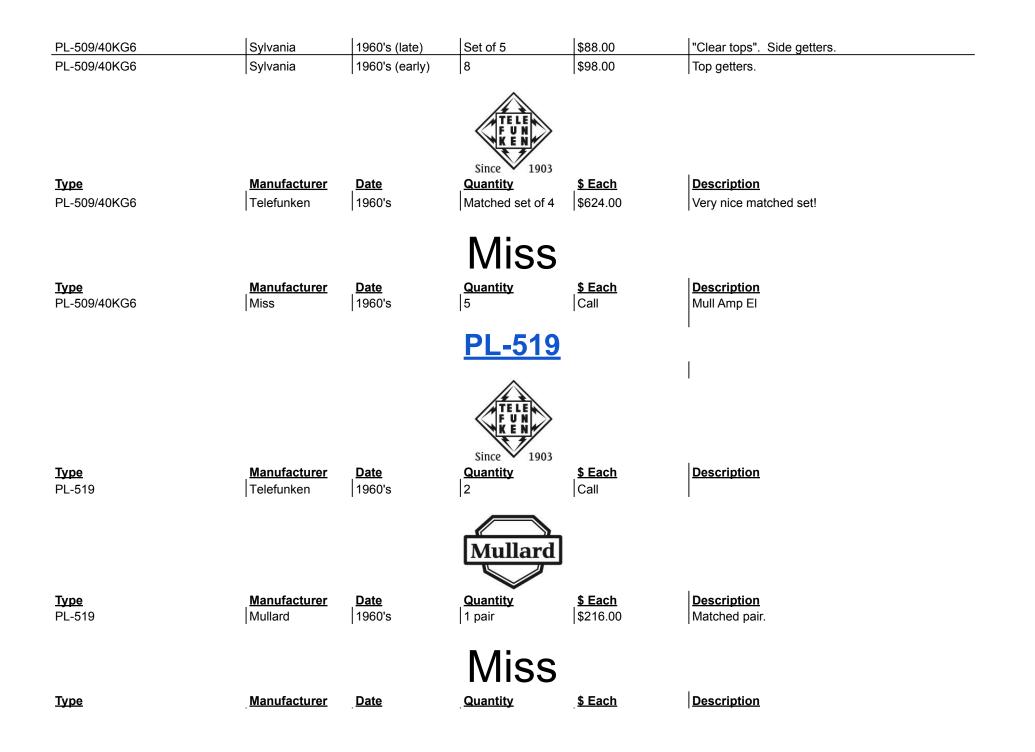

Description

<u>Type</u>

Manufacturer

Date

| 807                   | RCA                 | 1950             | 19              | \$46.00                 |                                                                           |
|-----------------------|---------------------|------------------|-----------------|-------------------------|---------------------------------------------------------------------------|
| 807                   | RCA                 | 1960             | 12              | \$46.00                 |                                                                           |
|                       |                     |                  | <u>7591</u>     |                         |                                                                           |
|                       |                     |                  | SYLVANI         | ۵                       |                                                                           |
| _                     |                     |                  | Founded in 1901 |                         |                                                                           |
|                       | Manufaaturar        | <u>Date</u>      | <u>Quantity</u> | <u>\$ Each</u>          | <b>Description</b>                                                        |
| <u>Type</u>           | <u>Manufacturer</u> |                  |                 | A701-1-                 |                                                                           |
| <u>Type</u><br>7591-A | Sylvania            | 1960's           | 12              | \$76ish                 | Several different branding. I can put together matched sets. Please call. |
| -                     |                     |                  |                 | \$76ish<br>\$84.00      |                                                                           |
| 7591-A                | Sylvania            | 1960's<br>1950's | 12              | \$84.00                 | matched sets. Please call.<br>First original version.                     |
| 7591-A                | Sylvania            | 1960's<br>1950's | 4               | \$84.00<br><b>10USC</b> | matched sets. Please call.<br>First original version.                     |