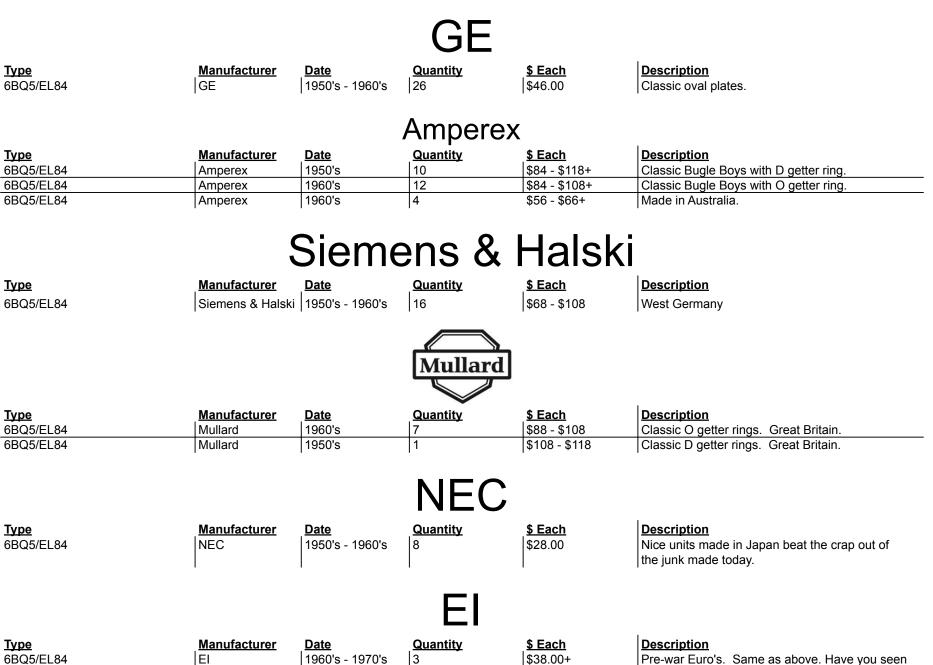

### 6BQ5/EL84

# RCA

| Tura Manufacturar Data Quantity É Each Descriptions |              |                     |             |                 |                |                                              |  |
|-----------------------------------------------------|--------------|---------------------|-------------|-----------------|----------------|----------------------------------------------|--|
|                                                     | <u> Type</u> | <u>Manufacturer</u> | Date        | <u>Quantity</u> | <u>\$ Each</u> | Descriptions                                 |  |
| 6BQ5/EL84                                           |              | RCA                 | 1968 - 1976 | 10              | \$44.00+       | Nice, new, crisp and tested. Matched on      |  |
|                                                     |              |                     |             |                 |                | RCA WT-100A lab.                             |  |
| 6BQ5/EL84                                           |              | RCA                 | 1958 - 1968 | 16              | \$48.00+       | Same as above.                               |  |
| 6BQ5/EL84                                           |              | RCA                 | 1950 - 1958 | 12              | \$68.00+       | Black plates, same as above!                 |  |
| 6BQ5/EL84                                           |              | RCA                 | 1950's      | 8               | \$44.00+       | Rare Euro style Harrison, NJ made RCA's with |  |
|                                                     |              |                     |             |                 |                | angled Euro style plates.                    |  |

SYLVANIA Founded in 1901 **<u>Type</u>** 6BQ5/EL84 **Description** Manufacturer <u>Date</u> **Quantity** <u>\$ Each</u> 1960's - 1970's Sylvania \$38.00 Grey plates tested on RCA WT-100A. 11 Black plates tested on RCA WT-100A. 6BQ5/EL84 Sylvania 1950's 4 \$46.00

## **TUNG-SOL**

vibration = tested

|             |              |                 | ELECTRON T | UBES           |                                     |
|-------------|--------------|-----------------|------------|----------------|-------------------------------------|
| <u>Type</u> | Manufacturer | Date            | Quantity   | <u>\$ Each</u> | Description                         |
| 6BQ5/EL84   | Tung-Sol     | 1950's - 1960's | 3          | \$48 - \$68    | Gray plates. Truly a rare Tung-Sol. |
|             |              |                 |            |                |                                     |
|             |              |                 |            |                |                                     |
|             |              | R               | aythe      | eon            |                                     |
|             |              |                 |            |                |                                     |
| <u>Type</u> | Manufacturer | Date            | Quantity   | <u>\$ Each</u> | Description                         |
| 6BQ5/EL84   | Raytheon     | 1950's - 1960's | 6          | \$42.00+       | True Raytheons with dot coding.     |

Pre-war Euro's. Same as above. Have you seen

|                                 |                              |                                 |                          |                           | the junk they are making now? Yikes!         |  |  |  |
|---------------------------------|------------------------------|---------------------------------|--------------------------|---------------------------|----------------------------------------------|--|--|--|
| Valvo                           |                              |                                 |                          |                           |                                              |  |  |  |
| <b><u>Type</u></b><br>6BQ5/EL84 | <u>Manufacturer</u><br>Valvo | <u>Date</u><br> 1960's          | <b>Quantity</b><br>1     | <u>\$ Each</u><br>\$88.00 | Description<br>Germany.                      |  |  |  |
|                                 |                              |                                 | 7400                     |                           |                                              |  |  |  |
|                                 |                              |                                 | <u>7189</u>              |                           |                                              |  |  |  |
|                                 |                              |                                 |                          |                           |                                              |  |  |  |
|                                 |                              |                                 | (RCA)                    |                           |                                              |  |  |  |
| <u>Type</u>                     | <u>Manufacturer</u>          | <u>Date</u>                     | Quantity                 | <u>\$ Each</u>            | Description                                  |  |  |  |
| 7189                            | RCA                          | 1950's - 1960's                 | 13                       | \$86.00                   | Classic Harrison, NJ. Tested on RCA WT-100A. |  |  |  |
|                                 |                              | Т                               | <b>UNG-S</b>             | OL                        |                                              |  |  |  |
|                                 |                              |                                 | vibration = test         |                           |                                              |  |  |  |
| <u>Type</u>                     | <u>Manufacturer</u>          | Date                            | ELECTRON TUE<br>Quantity | SES<br><u>\$ Each</u>     | Description                                  |  |  |  |
| 7189                            | Tung-Sol                     | 1950's - 1960's                 | Matched Set              | \$352.00 Set              | Perfect set of 4!                            |  |  |  |
|                                 |                              |                                 | GF                       |                           |                                              |  |  |  |
|                                 |                              |                                 | GE                       |                           |                                              |  |  |  |
| <u>Type</u><br>7189             | <u>Manufacturer</u><br>GE    | <u>Date</u><br> 1950's - 1960's | Quantity                 | <u>\$ Each</u><br>\$66.00 | Description<br>Classic oval plates.          |  |  |  |
|                                 | 1                            | 1                               |                          |                           |                                              |  |  |  |
| Amperex                         |                              |                                 |                          |                           |                                              |  |  |  |
| <u>Type</u><br>7189             | Manufacturer                 | <u>Date</u><br>1960's           | Quantity                 | <u>\$ Each</u><br>\$96.00 | Description                                  |  |  |  |
| 7189                            | Amperex<br>Amperex           | 1950's                          | 4                        | \$96.00 \$116.00          | O getter rings.<br>D getter rings.           |  |  |  |
|                                 |                              |                                 | 1                        | 1.                        |                                              |  |  |  |